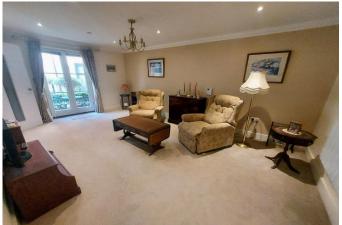

## Accommodation

Hall

Lounge/Diner 17' 6" x 10' 11" (5.33m x 3.32m)

Kitchen 6' 11" x 7' 5" (2.11m x 2.26m)

**Bedroom** 

**Shower Room** 

**Private Garden** 

New management company appointed. Service charge has been frozen for two years but will then go up.