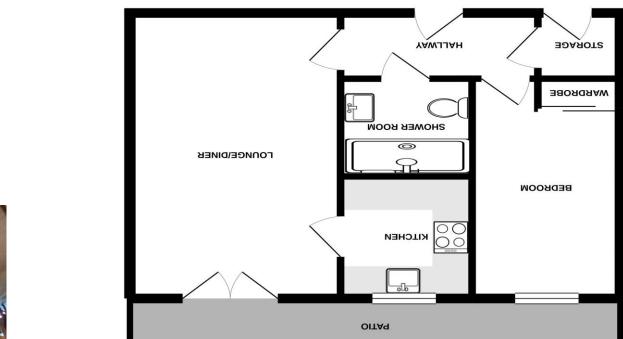

## Accommodation

Hall

Lounge/Diner 17' 6" x 10' 11" (5.33m x 3.32m)

Kitchen 6' 11" x 7' 5" (2.11m x 2.26m)

**Bedroom** 

**Shower Room** 

**Private Garden** 

New management company appointed. Service charge has been frozen for two years but will then go up.