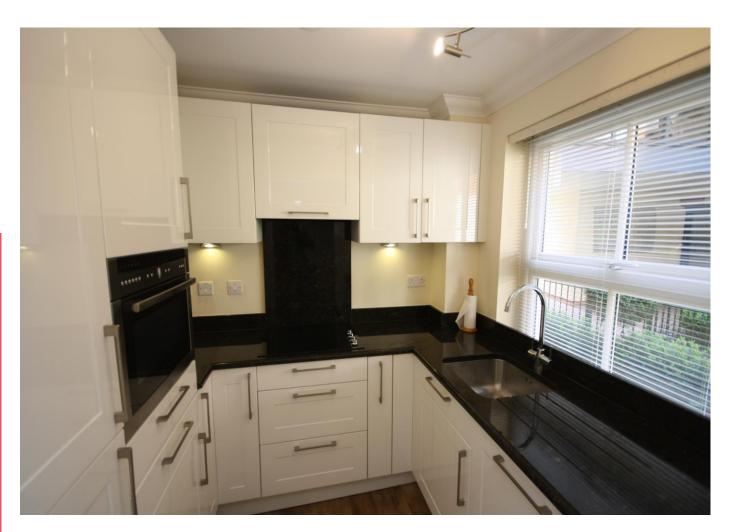

## Accommodation

Hall

Lounge/Diner 17' 6" x 10' 11" (5.33m x 3.32m)

Kitchen 6' 11" x 7' 5" (2.11m x 2.26m)

**Bedroom** 

**Shower Room** 

**Private Garden** 

New management company appointed. Service charge has been frozen for two years but will then go up.