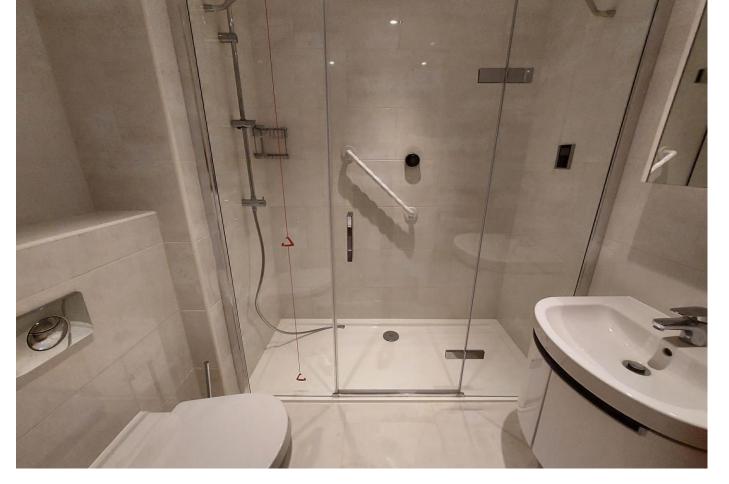

## Accommodation

Hall

Lounge/Diner 17' 6" x 10' 11" (5.33m x 3.32m)

Kitchen 6' 11" x 7' 5" (2.11m x 2.26m)

**Bedroom** 

**Shower Room** 

**Private Garden** 

New management company appointed. Service charge has been frozen for two years but will then go up.