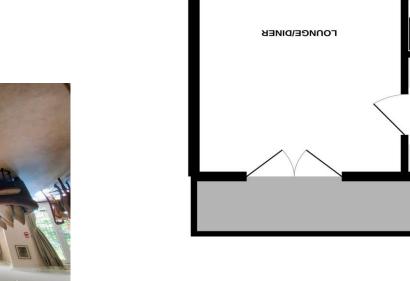

## Accommodation

Hall

Lounge/Diner 17' 6" x 10' 11" (5.33m x 3.32m)

Kitchen 6' 11" x 7' 5" (2.11m x 2.26m)

**Bedroom** 

**Shower Room** 

**Private Garden** 

New management company appointed. Service charge has been frozen for two years but will then go up.